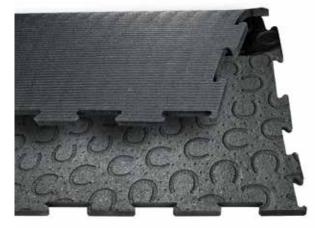

**Surface:** horseshoe profile

Lower side:groovesMaterial:rubberThickness:11 mmDimensions:1 m x 1 mWeight:approx. 13.5 kgPuzzle shaped edges:on 4 sides

For shoes without pins or studs.

stable groove profile on lower side